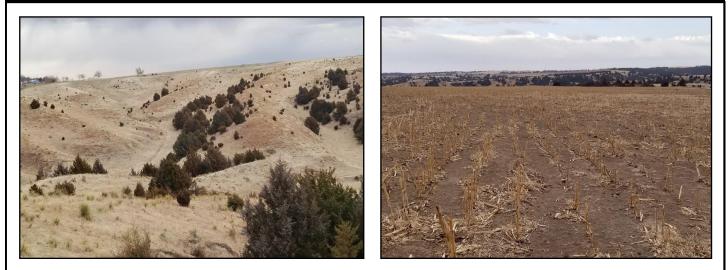

## Land Listing 607.24 + Acres - Frontier County, NE

Land Location: Approximately 4 miles west of Maywood, NE on Hayes County Road.

Legal Description: NW1/4; E1/2E1/2SW1/4; SE1/4 less E of Cty Rd; Pt NE1/4 21-8-30 West Laird Precinct, NE1/4 20-8-30 West Laird Precinct, N1/2NE1/4 28-8-30 West Laird Precinct

<u>Acres:</u> 607.24+/- Acres (Subject to Survey) 536.68 +/- Acres of Grass 62.41 +/- Acres of Dry Land 8.15 +/-Acres Road

Soil Types: Holdrege Silt Loam, Hall Silt Loam ,Coly & Uly Silt Loams & Coly-Uly-Hobbs Silt Loams